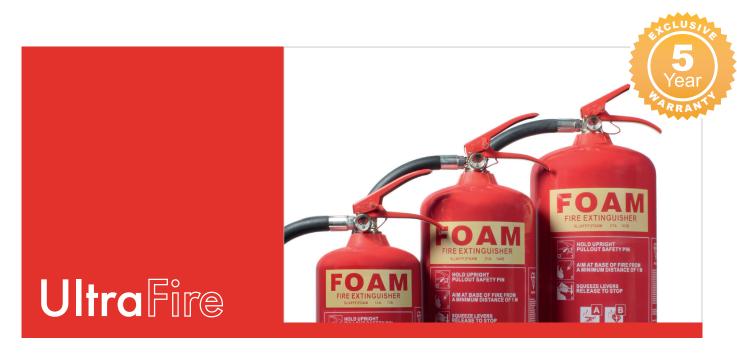

## AFFF Foam Fire Extinguisher

Why foam? More versatile than water, foam extinguishers can be used on both Class A (wood, paper or textiles) and Class B (flammable liquids, e.g. petrol or oil) fires. The blanketing effect of foam spray gives a rapid knock down which smothers the flames and prevents re-ignition.

| TECHNICAL DETAILS | MODEL                | 2ltr Foam   | 6ltr Foam   | 9ltr Foam   |
|-------------------|----------------------|-------------|-------------|-------------|
|                   | SIZE                 | 2ltr        | 6ltr        | 9ltr        |
|                   | FIRE RATING          | 5A, 55B     | 21A, 144B   | 27A, 183B   |
|                   | CHARGED WEIGHT       | 3.6kg       | 9.4kg       | 13.9kg      |
|                   | OPERATING PRESSURE   | 12 bar      | 12 bar      | 12 bar      |
|                   | DISCHARGE TIME       | 10 sec      | 19 sec      | 30 sec      |
|                   | DIMENSIONS (H x Dia) | 395 x 110mm | 520 x 161mm | 580 x 183mm |
|                   | DISCHARGE RANGE      | 5 metres    | 6 metres    | 7 metres    |
|                   | MED APPROVED         | No          | Yes         | Yes         |
|                   | PRODUCT CODE         | UFSF2       | UFSF6       | UFSF9       |