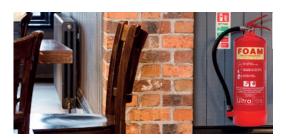

## Where should foam be used?

Foam has a wide range of uses including warehouses, offices, residential properties, shops, schools and hotels which often have a large amount of wood, paper or textiles. In case of accidental use on electrical fires the dielectric mist spray nozzle protects the user.